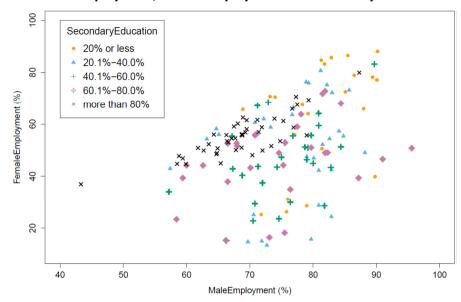

### Stats 101/101G/108 workshop: Exploratory Data Analysis – plots in colour 2019

7. Figure 2 was created to explore possible relationships between **MaleEmployment**, **FemaleEmployment** and **SecondaryEducation**.

Figure 2: FemaleEmployment vs MaleEmployment