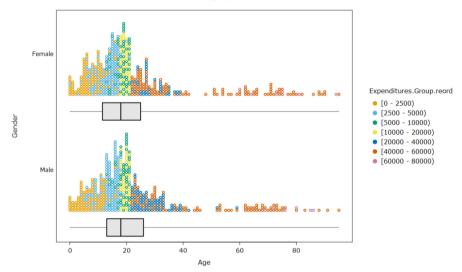

## Stats 101/101G/108 workshop: Exploratory Data Analysis – plots in colour 2019

Questions 4 and 5 refer to the following additional information.

Side-by-side dot plots and box plots of **Age** and **Gender** are shown in Figure 1.

Age by Gender

Figure 1: Age by Gender