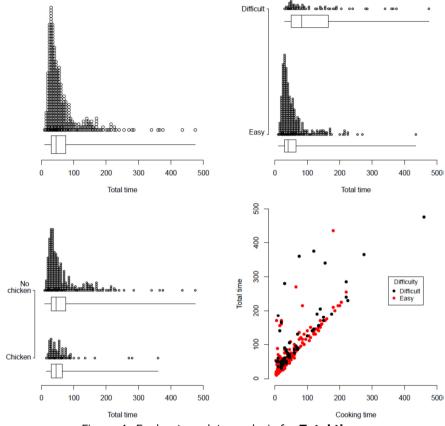

# **Questions 11** to **13** refer to the following information.

Figure 4: Exploratory data analysis for **Total time**