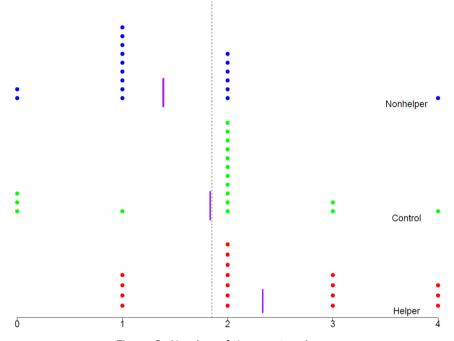

## Stats 101/101G/108 workshop: Exploratory Data Analysis – plots in colour 2019

Figure 3: Number of times actor chosen

8. Which **one** of the following statements about the data displayed in Figure 3 is **false**?